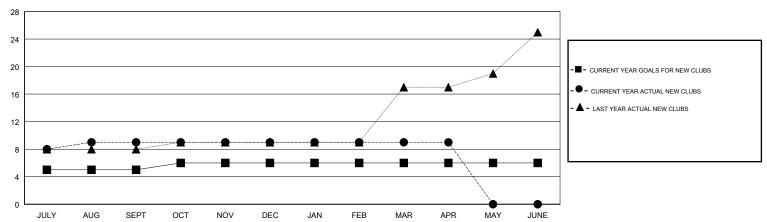

| 5             | 9         | 2             | JULY/AUG/SEPT         | 130                       | 263                     | 93                                           |
| OCT/NOV/DEC           | 1             | 0         | 3             | OCT/NOV/DEC           | 70                        | 31                      | 114                                          |
| JAN/FEB/MAR           | 0             | 0         | 1             | JAN/FEB/MAR           | 0                         | 113                     | 24                                           |
| APR/MAY/JUNE          | 0             | 0         | 0             | APR/MAY/JUNE          | 0                         | 8                       | 4                                            |

### GOALS AND ACTUAL NEW CLUBS CUMULATIVE



### GOALS AND ACTUAL MEMBERS CUMULATIVE



| DROPPED CLUBS: 6  DROPPED MEMBERS |     | 58 CLUBS OF 98 ADDED 1 OR MORE NEW MEMBERS | GENDER DISTRIBUTION  MALE 1,929 (78.90%)  FEMALE 516 (21.10%)  Women Percentage Fiscal Year Goal: 30% |     |
|-----------------------------------|-----|--------------------------------------------|-------------------------------------------------------------------------------------------------------|-----|
| DECEASED                          | 5   | CLICK HERE FOR CUMULATIVE                  | TOTAL FAMILY UNIT MEMBERS                                                                             |     |
| CLUB CANCELLED                    | 143 | MEMBERSHIP DATA                            |