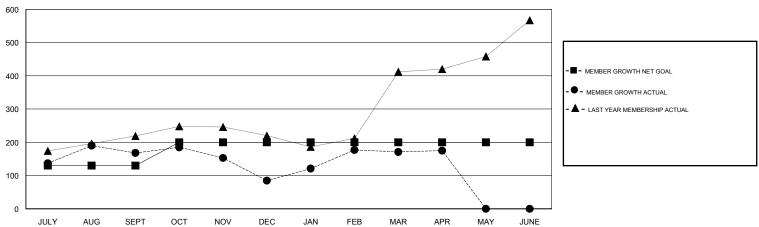

### GOALS AND ACTUAL MEMBERS CUMULATIVE

| DROPPED CLUBS: 6  DROPPED MEMBERS |     | 58 CLUBS OF 98 ADDED 1 OR MORE NEW MEMBERS | GENDER DISTRIBUTION  MALE 1,929 (78.90%)  FEMALE 516 (21.10%)  Women Percentage Fiscal Year Goal: 30% |     |
|-----------------------------------|-----|--------------------------------------------|-------------------------------------------------------------------------------------------------------|-----|
| DECEASED                          | 5   | CLICK HERE FOR CUMULATIVE                  | TOTAL FAMILY UNIT MEMBERS                                                                             |     |
| CLUB CANCELLED                    | 143 | MEMBERSHIP DATA                            |                                                                                                       | 497 |
| OTHER 87                          |     |                                            | FAMILY MEMBERS PAYING HALF DUES                                                                       |     |
| TOTAL                             | 235 |                                            |                                                                                                       |     |